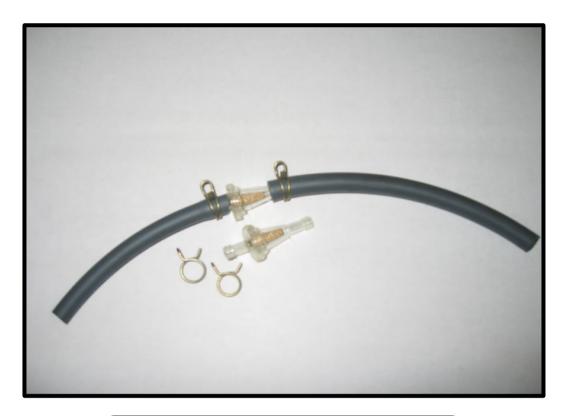

## P/N RW960110 M

ITW fused microball in-line fuel filters will catch down to the smallest particles that escapes fuel cock filters, including rust particles and water. Simple push on installation, fuel flow direction arrow on casement. Economical solution to having to clean out carburetor bowls. Clear view so you see fuel flow into carburetors, Small slim design to prevent vapor bubble locking out fuel supply as is often the case with large filters. Packaged 2 to a box. Supplied with 4 Helix self compensating 360 degree hose clamps. Filter accepts 1/4" ID fuel hose.